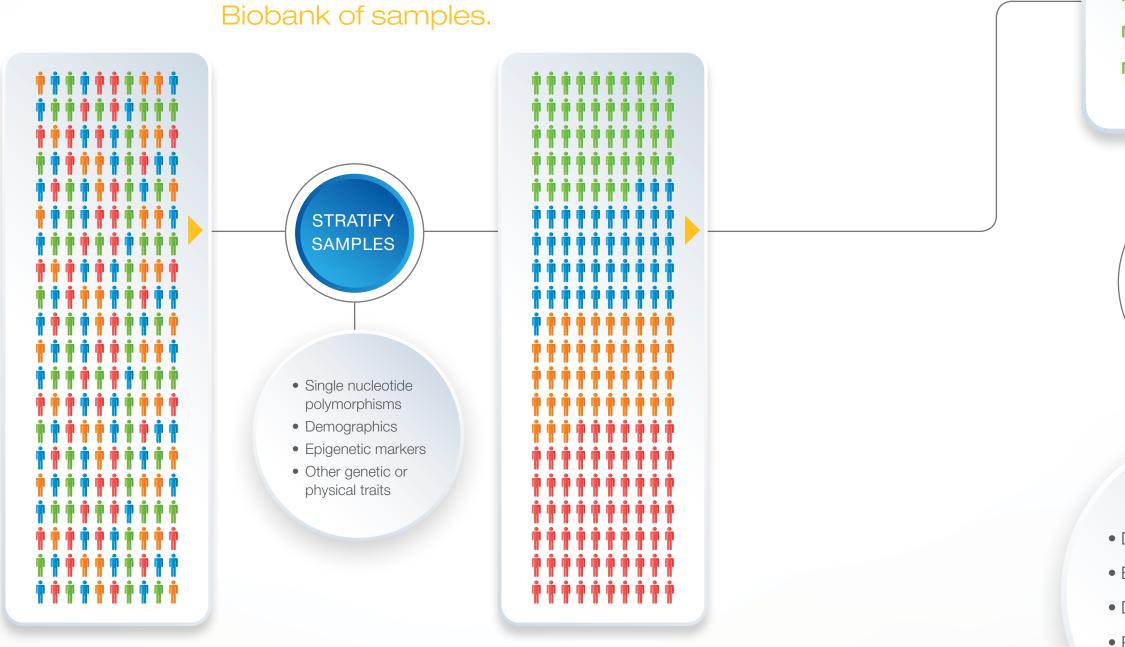

## Value-driven biobanking.

### Increased value.

- Detailed screening and filtering
- Phenotypes
- Genomic data
- Epigenetic data
- Sample stratification for effective external partnerships and collaborations

## The complete solution. Scalable. Reliable. Flexible.

Illumina offers a portfolio of cost-effective, customizable, high-throughput genomic tools for projects of every type and size.

Only Illumina provides the complete genomic solution, enabling you to go seamlessly from novel SNP identification using next-generation sequencing to the statistical power of large-scale genotyping with microarrays.