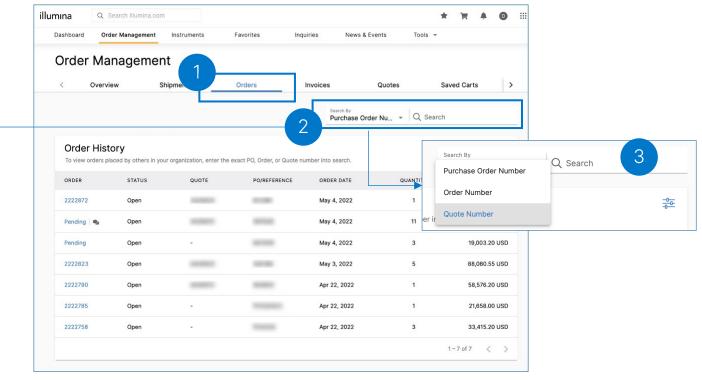

# Searching for Orders

Execute the following steps to search for an order on the Order Management page:

Navigate to the Order Management page and select the Order tab.

2

Select the any one of the following options from **Search by** dropdown menu. You can search by Order Number for any online or offline order placed from within your organization.

- Order Number
- Purchase Order Number
- Quote Number

3

Enter the number in the search bar.

illumına<sup>®</sup>