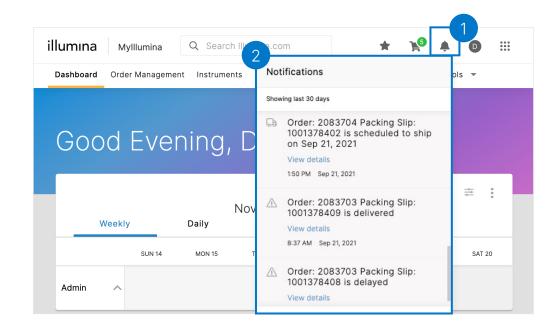

#### **Order Notifications**

Order notifications for shipped, delivered, and delayed orders are now available in the notification bell in the main navigation.

- Hover over the notification bell once you're signed into your account.
- Shipment status will be displayed in the notifications drop down.

- 3 Example of an order scheduled to ship.
- Example of an order which has been delivered.
- 5 Example of a delayed shipment notification.