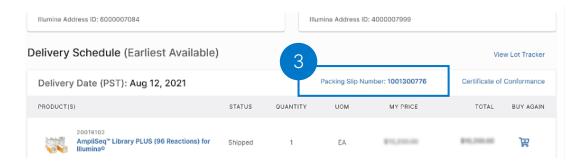

#### Download and Print Pack Slips

## Execute the following steps to download and print pack slips from the Order Details page:

1 Navigate to the **Order Management** page and click on your order.

- 2 From the Order Detail, scroll down to the Delivery Schedule.
- For orders that have shipped, click on the Packing Slip Number to download a copy of the packing slip.