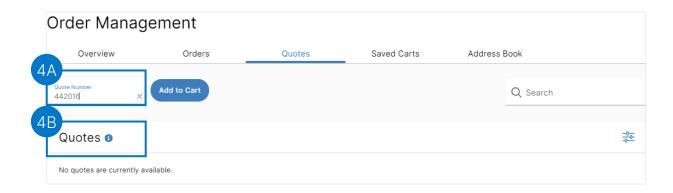

## Execute the following steps to search for Quotes on the Order Management page:

- Navigate to the **Order Management** page.
- 2 Select the **Quotes** tab.

- Populate the search bar with the with the **Quote Number** and select the **Enter** button on the keyboard.
- 4 Additionally, the customer can apply the filter to view the desired quote.

#### Purchasing Quotes

(2 of 2)

Execute the following steps to purchase the quote using the quote number on the order management overview page:

3 Sel

Select the Add to Cart button.

4

Alternatively, the customer can add a quote by populating the **Quote Number** field on the **Quotes** tab.