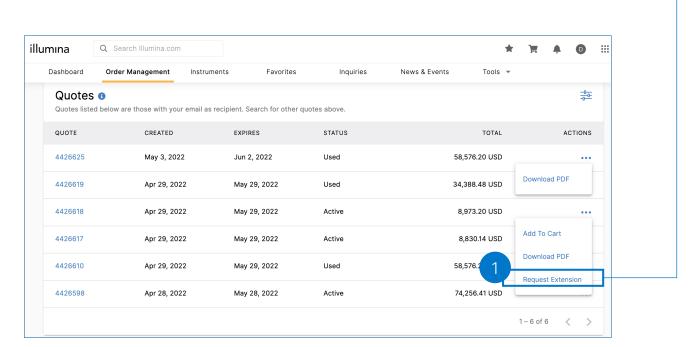

# Requesting a Quote Extension

Execute the following steps to request and extension on a quote with an active or expired status:

1

Navigate to the Order Management Page and click on the Quotes tab. Quotes listed are those with your email as recipient. Under Actions, click the ellipses next to the active or expired quote, and select Request Extension from the dropdown.\*

\*Note: only Active or Expired quotes will give the option to "Request Extension". Quotes with a "Used" status only have the option to download the quote PDF.

18

2

3