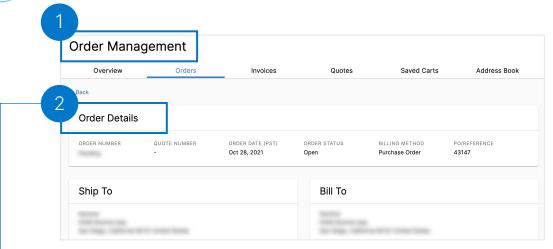

# Order Management

Execute the following steps to view orders and quotes on the Order Management page:

- 1 Log into **Mylllumina**.
- 2 Once in Mylllumina simply select the Order Management tab.

Or navigate to the **My Cart** widget and select the **Order Management** button to view the order management page.

# Order Management

## Execute the following steps to view orders and quotes on the Order Management page:

4

Select the View All Orders button next to the Recent Orders and View all Quotes next to the Recent Quotes section to view all the recent orders and quotes, respectively.