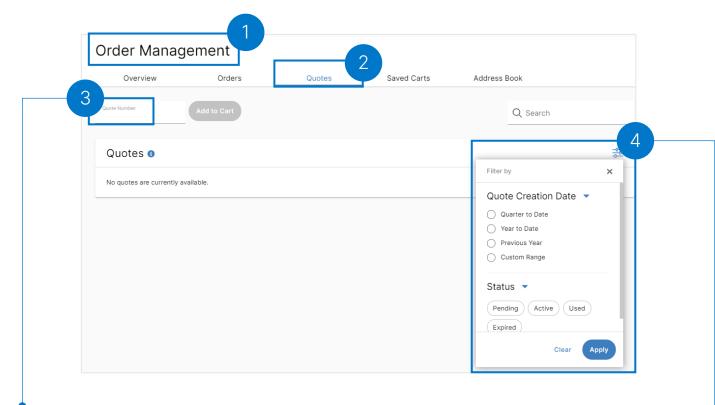

## Execute the following steps to search for Quotes on the Order Management page:

- Navigate to the **Order Management** page.
- 2 Select the **Quotes** tab.

- Populate the search bar with the with the **Quote Number** and select the **Enter** button on the keyboard.
- 4 Additionally, the customer can apply the filter to view the desired quote.