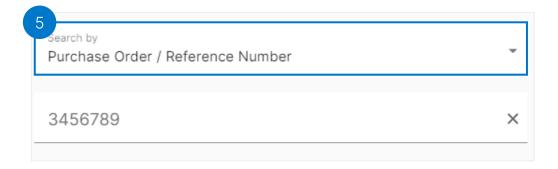

### Continue with the following steps to view the Certificate of Conformance using the Lot Tracker Tool:

Populate the Search field in accordance with the 6 option chosen before. Product Lot Tracker Certificate of Conformance Lot Expiration Serial Number To find a Certificate of Conformance, enter the associated packing slip number, sales order number or purchase order/reference number. We recommend using Purchase Order / Reference Number your packing slip number for the best results. 12321 Certificate of Conformance PACKING SLIP SALES ORDER NUMBER SHIP DATE 1000697621 1503999 May 9, 2018

7

Select the **download** icon under **Certificate of Conformance** search results section to download the certificate.