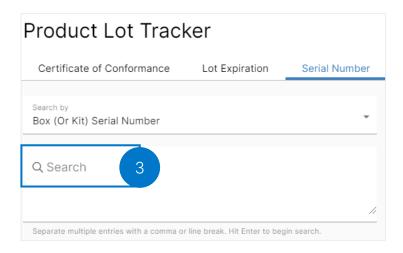

#### Execute the following steps to search for Box Lot using the Serial Number tab:

1

Navigate to the Product Lot Tracker Tool and select the **Serial Number** tab.

- 2
- Select any one of the following option from the **Search By** dropdown menu:
- BOX (Or Kit) Serial Number
- Component Serial Number

### Execute the following steps to search for Box Lot using the Serial Number tab:

Populate the **Search box** with one or multiple serial numbers.

Select the **Export** button to export the CSV.