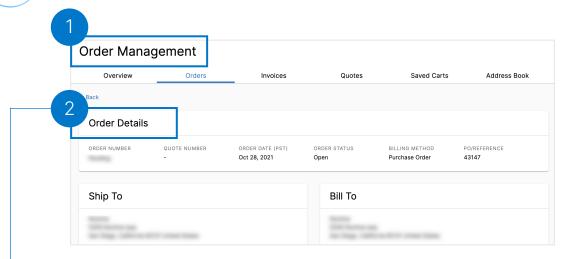

# Order Management

Execute the following steps to view orders and quotes on the Order Management page:

- 1 Log into **Mylllumina**.
- 2 Once in Mylllumina simply select the Order Management tab.

Or navigate to the **My Cart** widget and select the **Order Management** button to view the order management page.

# Order Management

## Execute the following steps to view orders and quotes on the Order Management page:

4

Select the View All Orders button next to the Recent Orders and View all Quotes next to the Recent Quotes section to view all the recent orders and quotes, respectively.