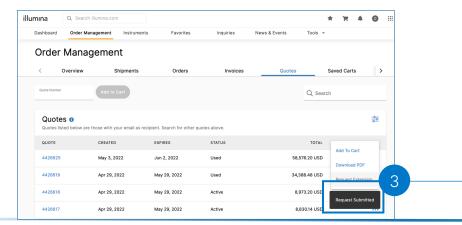

# Requesting a Quote Extension

Execute the following steps to request and extension on a quote with an active or expired status:

1

Navigate to the Order Management Page and click on the Quotes tab. Quotes listed are those with your email as recipient. Under Actions, click the ellipses next to the active or expired quote, and select Request Extension from the dropdown.\*

\*Note: only Active or Expired quotes will give the option to "Request Extension". Quotes with a "Used" status only have the option to download the quote PDF.

18

2

3