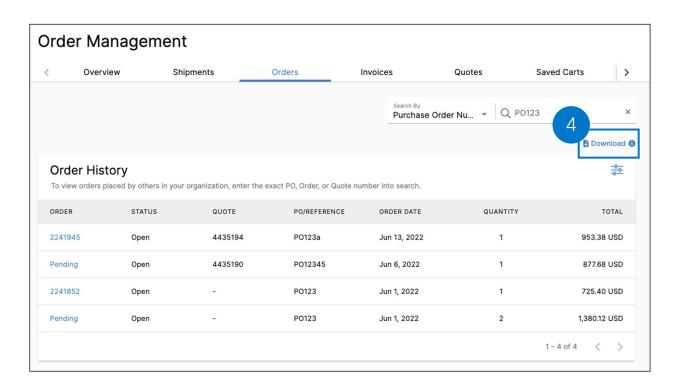

#### Continue the following steps to download your order history:

To download a history of your orders, start by navigating to the Orders page.

- To enable the download function, click on the "Search By" and select purchase order number, order number, or quote number in the dropdown menu.
- Alternatively, you can filter by date range for up to one year by clicking the filter icon and setting your range.

#### Continue the following steps to download your order history:

4

After selecting your search criteria or filtering by date range, click on the Download icon to start the download process.

Once the CSV file generates, the Notifications bell within the navigation menu will display an alert, where you can download the file for up to 2 weeks.