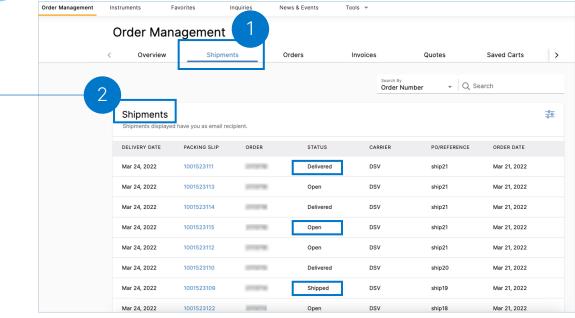

# View Upcoming Shipments

Execute the following steps to view upcoming shipments from the Order Management Overview tab and Shipments tab:

Navigate to the **Order Management** page and click on the Shipments tab.

All open shipments will be displayed with the status of open. Orders with the status of Shipped and Delivered will display for up to the past 7 days.