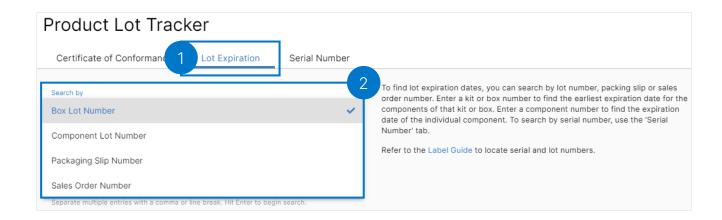

### Execute the following steps to search for Box Lot expiration using the Lot Tracker Tool:

1 Select the **Lot Expiration** tab.

Populate the search by field with the **Box Lot Number/ Component Lot Number/Packaging Slip Number/Sales Order Number** and select the Enter button on the keyboard.

### Execute the following steps to search for Box Lot expiration using the Lot Tracker Tool:

On the search results page view the lot Expiration dates. 3 Certificate of Conformance Lot Expiration Serial Number To find lot expiration dates, you can search by lot number, packing slip or sales Search by order number. Enter a kit or box number to find the earliest expiration date for the Packaging Slip Number components of that kit or box. Enter a component number to find the expiration date of the individual component. To search by serial number, use the 'Serial Number' tab. 1000697621 Refer to the Label Guide to locate serial and lot numbers 🕕 Your search results include components that are now past their expiration date. Please use the magnify glass icon to see which exact components of your kit are expired. Lot Expiration Look Up BOX NAME ITEM PART # LOT # EXPIRATION TruSeq Strnd mRNA LP Box 1 15027078 20257932 Dec 5, 2018 20252924 TruSea Strnd RNA Core LPBox 2 15032611 Jan 25, 2019 TruSeq Strnd mRNA LP Box 2 15032614 20263042 Jan 16, 2019 TruSea® Strnd RNA Core LP Box 1 20020737 20254177 Nov 26, 2018 Export