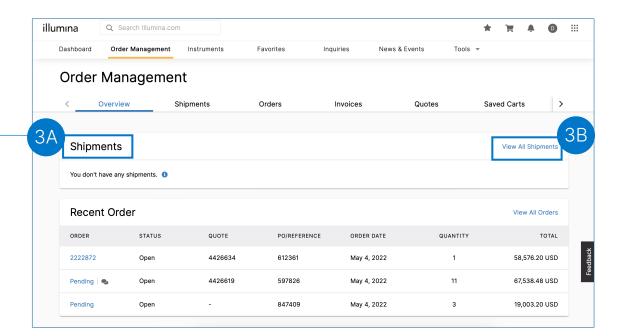

# View Upcoming Shipments

Execute the following steps to view upcoming shipments from the Order Management Overview tab and Upcoming Shipments tab:

Navigate to the Overview tab on the Order Management page. In the "Shipments" section, you will be able to view up to 3 of the most recent upcoming shipments (based on delivery date). You can also click "View All Shipments" to see all shipments.