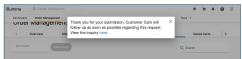

# Requesting a Quote Extension

Execute the following steps to request and extension on a quote with an active or expired status:

After clicking Request Extension, a New Support Inquiry box will appear. Complete the request form and click Submit to send the request to Customer Care.

Once the form has been submitted, you can hover over the Request Extension option on the Quotes page to see verification the request has been submitted for the quote extension.

19