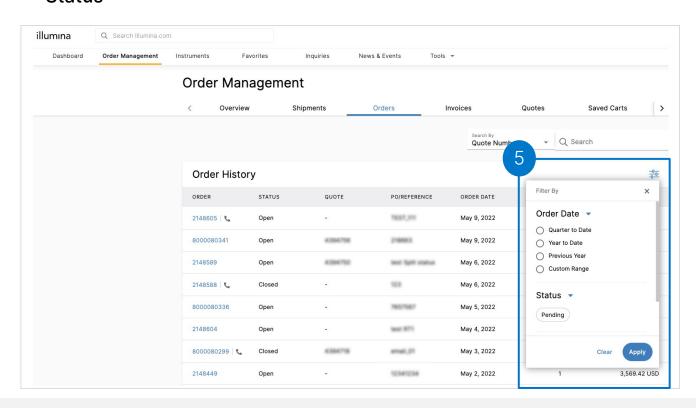

## Searching for Orders

Home

Continue the following steps to view the desired order on the order tab:

Alternatively, select the filter icon to apply the following filters to search for the desired product:

- Order Date
- Status

The customer can also search for the order by applying any of the following filters in the **Status section**: **Pending**, **Opened**, **Closed**, and **Cancelled** or by selecting **Online** or **Offline** options in the Show section of the filter.