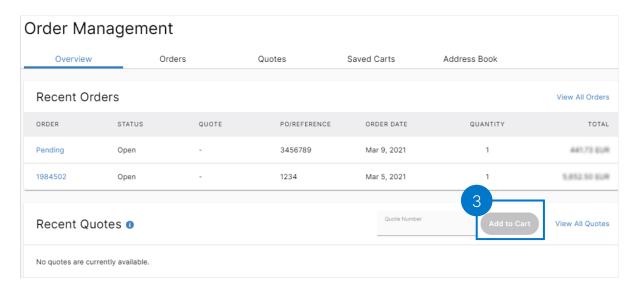

# Purchasing Quotes

Execute the following steps to purchase the quote using the quote number on the order management overview page:

1

Navigate to Order Management page.

2

Populate the quote number in the **Quote Number** field in the **Recent Quotes** section.

#### Purchasing Quotes

(2 of 2)

Execute the following steps to purchase the quote using the quote number on the order management overview page:

3 Sel

Select the Add to Cart button.

4

Alternatively, the customer can add a quote by populating the **Quote Number** field on the **Quotes** tab.