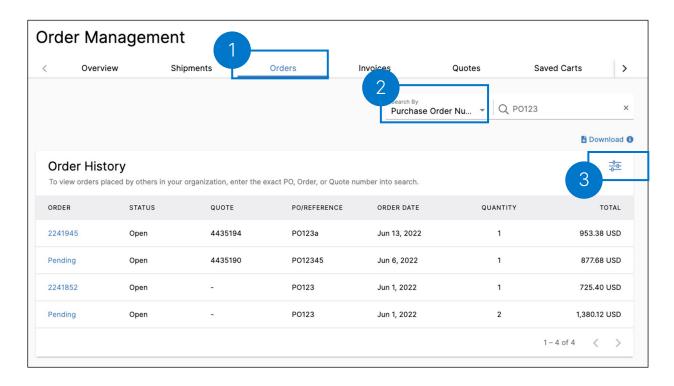

#### Continue the following steps to download your order history:

To download a history of your orders, start by navigating to the Orders page.

- To enable the download function, click on the "Search By" and select purchase order number, order number, or quote number in the dropdown menu.
- Alternatively, you can filter by date range for up to one year by clicking the filter icon and setting your range.

#### Continue the following steps to download your order history:

4

After selecting your search criteria or filtering by date range, click on the Download icon to start the download process.

Once the CSV file generates, the Notifications bell within the navigation menu will display an alert, where you can download the file for up to 2 weeks.