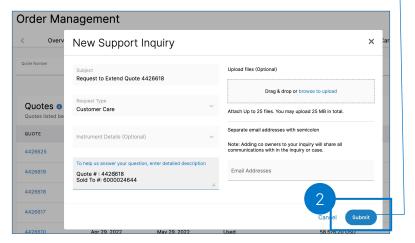

# Requesting a Quote Extension

Execute the following steps to request and extension on a quote with an active or expired status:

After clicking Request Extension, a New Support Inquiry box will appear. Complete the request form and click Submit to send the request to Customer Care.

Once the form has been submitted, you can hover over the Request Extension option on the Quotes page to see verification the request has been submitted for the quote extension.

19