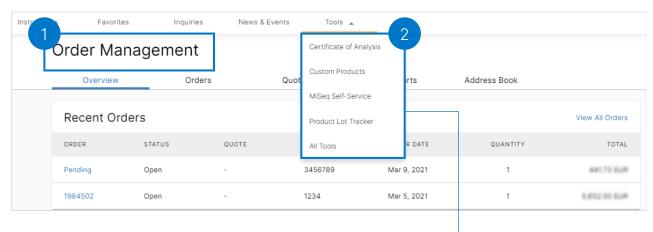

# View Certificate of Conformance Using the Lot Tracker Tool

Execute the following steps to view the Certificate of Conformance using the Lot Tracker Tool:

1 Navigate to the **Order Management** page.

- 2 Select **Product Lot Tracker** list tracker from the **Tools** dropdown menu.
  - 3 Select the **Certificate of Conformance** tab.