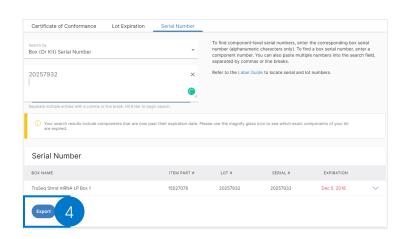

### Execute the following steps to search for Box Lot using the Serial Number tab:

Populate the **Search box** with one or multiple serial numbers.

Select the **Export** button to export the CSV.

Select the **Export** button to export the Lot Tracker Result CSV file.

4