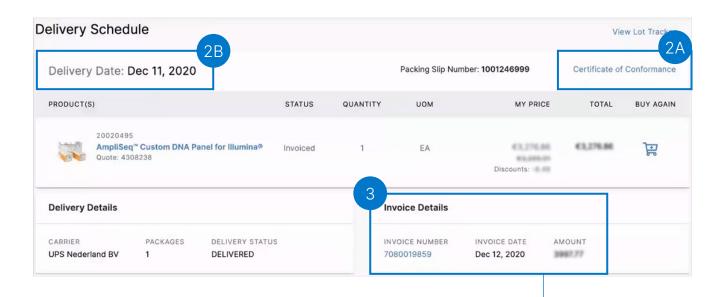

# Download Invoice PDF and Certificate of Conformance

Execute the following steps to download the Invoice and Certificate of Conformance:

- 1 Navigate to the **Order Details** page.
- Select the **Certificate of Conformance** link on the right corner of the **Delivery Date** section to download the certificate.

In the **Invoice Details** section select the Invoice number to download the invoice PDF.