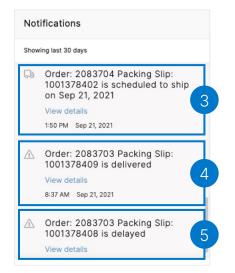

#### **Order Notifications**

Order notifications for shipped, delivered, and delayed orders are now available in the notification bell in the main navigation.

- Hover over the notification bell once you're signed into your account.
- Shipment status will be displayed in the notifications drop down.

- 3 Example of an order scheduled to ship.
- Example of an order which has been delivered.
- 5 Example of a delayed shipment notification.