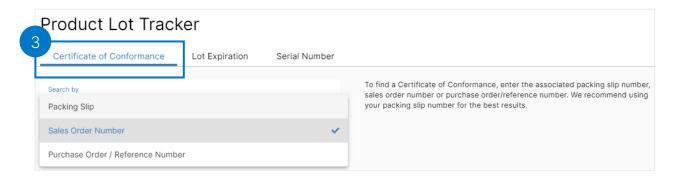

# View Certificate of Conformance Using the Lot Tracker Tool

Execute the following steps to view the Certificate of Conformance using the Lot Tracker Tool:

1 Navigate to the **Order Management** page.

- 2 Select **Product Lot Tracker** list tracker from the **Tools** dropdown menu.
  - 3 Select the **Certificate of Conformance** tab.

## Continue with the following steps to view the Certificate of Conformance using the Lot Tracker Tool:

Select any of the following desired options in the **Search By** dropdown menu:

- Packing Slip
- Sales Order Number
- Ship Date