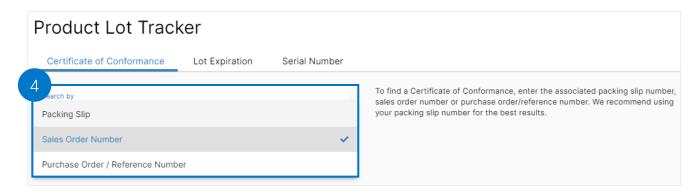

## Continue with the following steps to view the Certificate of Conformance using the Lot Tracker Tool:

Select any of the following desired options in the **Search By** dropdown menu:

- Packing Slip
- Sales Order Number
- Ship Date

5

Populate the **Search** field in accordance with the option chosen before and select the **Enter** button.