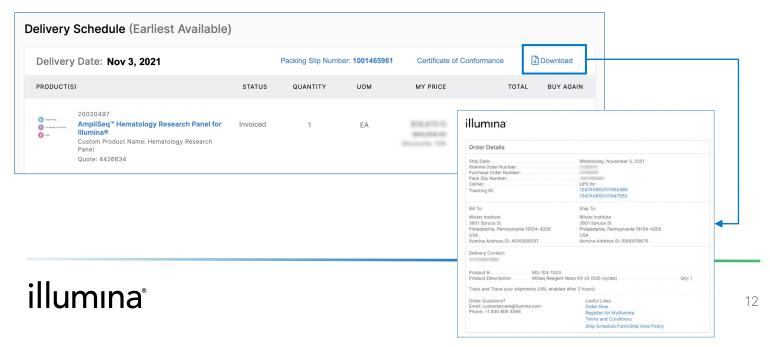

#### Download a Shipment Summary

Execute the following steps to download and print a shipment summary from the Order Details page:

Navigate to the **Order Management** page and click on your order to see your order details.

From the Order Details page, scroll down to the Delivery Schedule. If the order has shipped, click on "Download" to download a shipment summary.