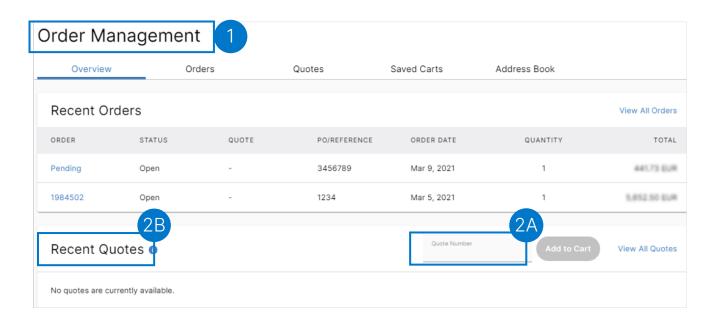

## Execute the following steps to view orders and quotes on the Order Management page:

4

Select the View All Orders button next to the Recent Orders and View all Quotes next to the Recent Quotes section to view all the recent orders and quotes, respectively.

# Purchasing Quotes

Execute the following steps to purchase the quote using the quote number on the order management overview page:

1

Navigate to Order Management page.

2

Populate the quote number in the **Quote Number** field in the **Recent Quotes** section.