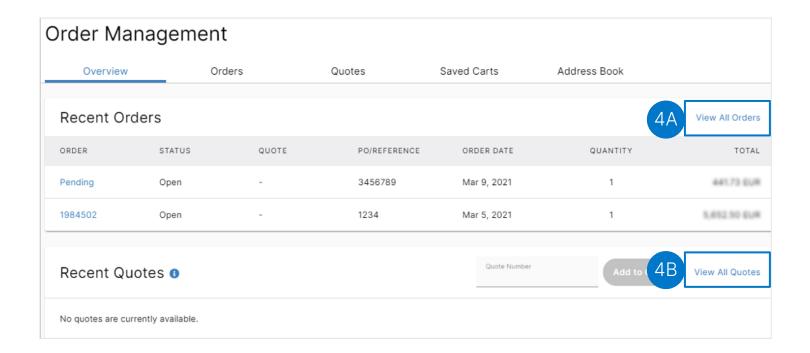

## Execute the following steps to view orders and quotes on the Order Management page:

4

Select the View All Orders button next to the Recent Orders and View all Quotes next to the Recent Quotes section to view all the recent orders and quotes, respectively.