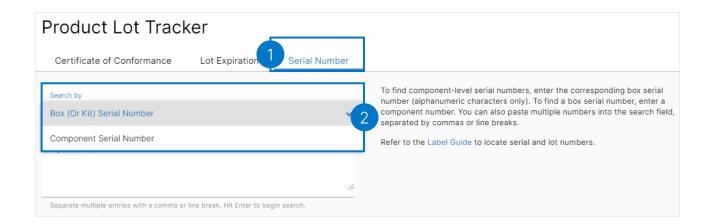

#### Execute the following steps to search for Box Lot using the Serial Number tab:

1

Navigate to the Product Lot Tracker Tool and select the **Serial Number** tab.

- 2
- Select any one of the following option from the **Search By** dropdown menu:
- BOX (Or Kit) Serial Number
- Component Serial Number

### Execute the following steps to search for Box Lot using the Serial Number tab:

Populate the **Search box** with one or multiple serial numbers.

Select the **Export** button to export the CSV.