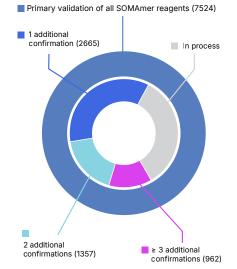

Powered by highly reliable SOMAmer technology, Illumina Protein Prep solution provides provides the largest orthogonally validated NGS-based panel on the market.

Learn more www.illumina.com/proteinprep