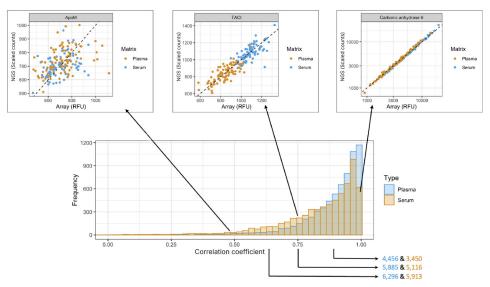

Illumina Protein Prep solution is highly consistent, reproducible, and reliable across sample types

The Illumina Protein Prep solution powered by SOMAmer technology produces highly concordant data with the SomaScan microarray assay across different protein abundance groups in plasma and serum.

**Reliable and highly reproducible data**—The scatter plot shows high correlation of signal/background between test sites when automating the Illumina Protein Prep solution, contributing to lower batch-to-batch variability typically associated with an aptamer-based approach.