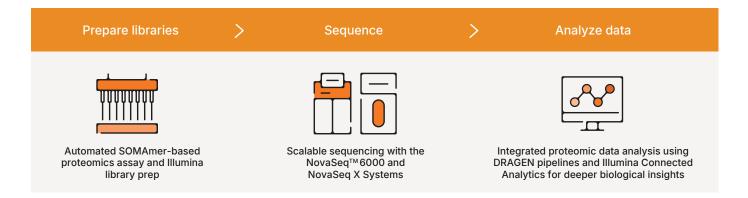

## Expand your studies across multiple omes with NGS-based proteomics

Illumina, a global leader in next-generation sequencing (NGS), has partnered with Standard BioTools, an industry leader in high-plex proteomics, to enable multiomic insights and a look into the proteome

## Accessible Key proteins circulate in blood and other fluids for easy sampling

Introducing Illumina Protein Prep, an NGS-based proteomics solution combining SOMAmer technology with trusted Illumina sequencing and DRAGEN<sup>™</sup> secondary analysis.