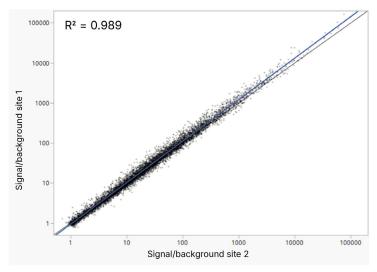

Illumina Protein Prep solution is highly consistent, reproducible, and reliable across sample types

The Illumina Protein Prep solution powered by SOMAmer technology produces highly concordant data with the SomaScan microarray assay across different protein abundance groups in plasma and serum.

**Reliable and highly reproducible data**—The scatter plot shows high correlation of signal/background between test sites when automating the Illumina Protein Prep solution, contributing to lower batch-to-batch variability typically associated with an aptamer-based approach.