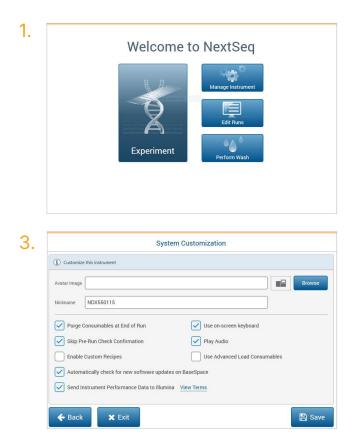

## Follow these steps to get connected

- From the Home Screen, select Manage Instrument
- From the Manage Instrument screen, select System Configuration followed by BaseSpace™ Configuration
- Move past the Analysis tab to the **BaseSpace** tab and check the box next to **Send instrument performance** data to Illumina
- Click Save