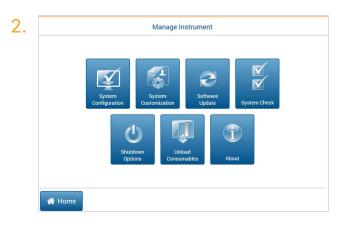

## Follow these steps to get connected

- From the Home Screen, select Manage Instrument
- From the Manage Instrument screen, select System Configuration followed by BaseSpace™ Configuration
- Move past the Analysis tab to the **BaseSpace** tab and check the box next to **Send instrument performance** data to Illumina
- Click Save